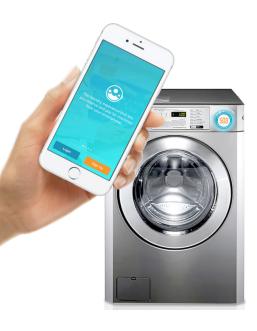

#### **Transparency at Your Fingertips**

Quick and easy installation provides schools with an instant revenue source. The DRIVE Staff Portal can be accessed from any internet-ready device and offers the ability to monitor laundry performance in real time. Prices can be set for time of day and changed instantly, and system settings can be easily adjusted for summer conferences. Remote access allows staff to reset and control machines or monitor revenue on the go. Detailed activity reports show machine status, usage, error codes, and more.